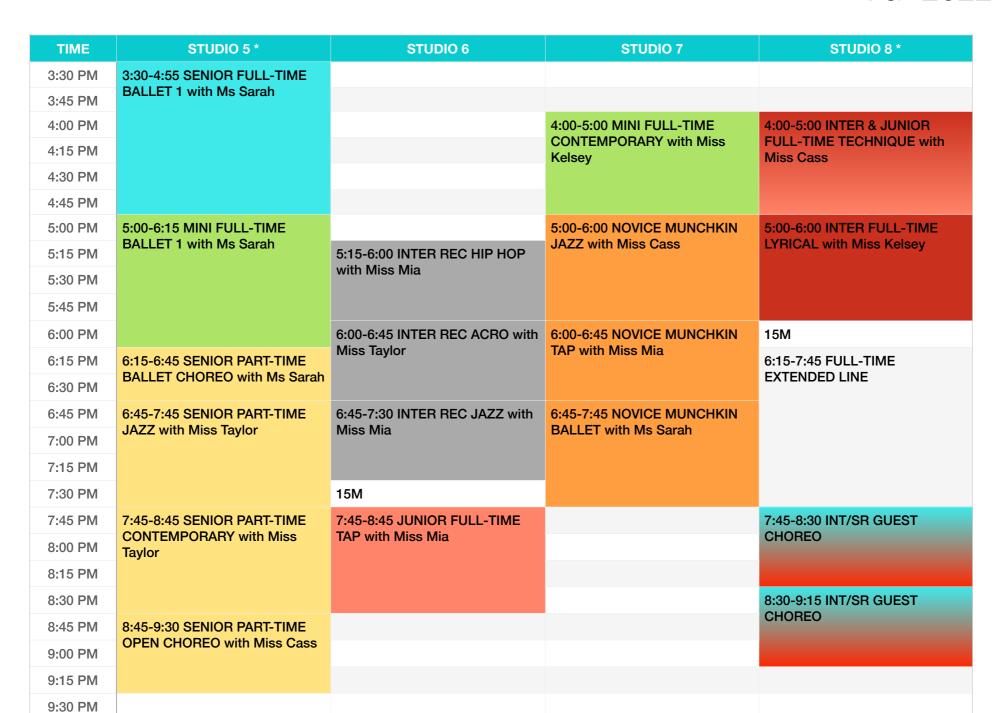

# **SZN6 Tuesday**

Fall 2022

| TIME    | STUDIO 5 *                                               | STUDIO 6                    | STUDIO 7                                                     | STUDIO 8 *                                      |
|---------|----------------------------------------------------------|-----------------------------|--------------------------------------------------------------|-------------------------------------------------|
| 3:30 PM | 3:30-4:30 SENIOR FULL-TIME<br>TECHNIQUE with Miss Kelsey |                             |                                                              |                                                 |
| 3:45 PM |                                                          |                             |                                                              |                                                 |
| 4:00 PM |                                                          |                             |                                                              | 4:00-5:25 INTER FULL-TIME                       |
| 4:15 PM |                                                          |                             | 4:15-5:15 MINI FULL-TIME                                     | BALLET 1 with Ms Sarah                          |
| 4:30 PM | 4:30-5:30 SENIOR FULL-TIME                               |                             | LYRICAL with Miss Cass                                       |                                                 |
| 4:45 PM | LYRICAL with Miss Kelsey                                 |                             |                                                              |                                                 |
| 5:00 PM |                                                          | 5:00-6:00 JUNIOR PART-TIME  | 5:15-6:15 MINI FULL-TIME<br>MUSICAL THEATRE with Mr<br>Tyson |                                                 |
| 5:15 PM |                                                          | HIP HOP with Miss Mia       |                                                              |                                                 |
| 5:30 PM | 5:30-6:15 BEGINNER REC ACRO                              |                             |                                                              | 5:30-6:30 INTER/SENIOR ACRO<br>with Miss Kelsey |
| 5:45 PM | with Miss Cass                                           |                             |                                                              |                                                 |
| 6:00 PM |                                                          | 6:00-6:30 JUNIOR PART-TIME  |                                                              |                                                 |
| 6:15 PM | 6:15-7:00 BOYZ HIP HOP with                              | BALLET CHOREO with Ms Sarah | 15M                                                          |                                                 |
| 6:30 PM | Mr Tyson                                                 | 6:30-7:30 JUNIOR PART-TIME  | 6:30-7:30 MINI FULL-TIME TAP with Miss Mia                   | 6:30-7:00 INTER/SENIOR ACRO                     |
| 6:45 PM |                                                          | JAZZ with Miss Taylor       |                                                              | CHOREO with Miss Kelsey                         |
| 7:00 PM | 7:00-8:00 SENIOR FULL-TIME                               |                             |                                                              | 7:00-8:00 INTER FULL-TIME                       |
| 7:15 PM | CONTEMPORARY with Miss Cass                              |                             |                                                              | JAZZ with Miss Kelsey                           |
| 7:30 PM |                                                          | 7:30-8:30 JUNIOR PART-TIME  | 7:30-8:30 MINI FULL-TIME HIP<br>HOP with Miss Taylor         |                                                 |
| 7:45 PM |                                                          | TECH with Miss Mia          |                                                              |                                                 |
| 8:00 PM |                                                          |                             |                                                              | 8:00-8:45 INTER/SENIOR JAZZ                     |
| 8:15 PM |                                                          |                             |                                                              | CHOREO with Miss Cass                           |
| 8:30 PM |                                                          |                             |                                                              |                                                 |
| 8:45 PM |                                                          |                             |                                                              | 8:45-9:30 INTER/SENIOR                          |
| 9:00 PM |                                                          |                             |                                                              | GUEST CHOREO                                    |
|         |                                                          |                             |                                                              |                                                 |
|         |                                                          |                             |                                                              |                                                 |